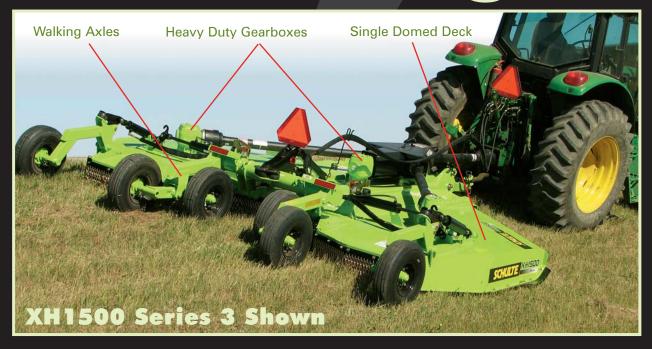

## Schulte Tough!!

- 190hp Right Angle Gearboxes Heavy Duty 1 3/4" Input Shafts. 2 3/8" Tapered and Splined Down Shafts.
- Pentagon Blade bolt with C1045 replaceable bushings, provides maximum anti rotational resistance and a lower stress combination ensuring years of trouble free use!
  - Increase frame depth & blade tip speed results in superior cutting and flow of material.
    - Standard deck protection rings
    - Stump jumpers allow cutter sections to ride over obstructions.

Shown with Schulte Flex Arm

Right Angle Gearbox

Pentagon Blade Bolt

Please call: 1 (800) 404-6044 for more information on our complete line of Rock Removal Equipment, Rotary Mowers, Snow Blowers, 3-point & Skid Mounted Backhoes & Rear Mounted Boom Mowers